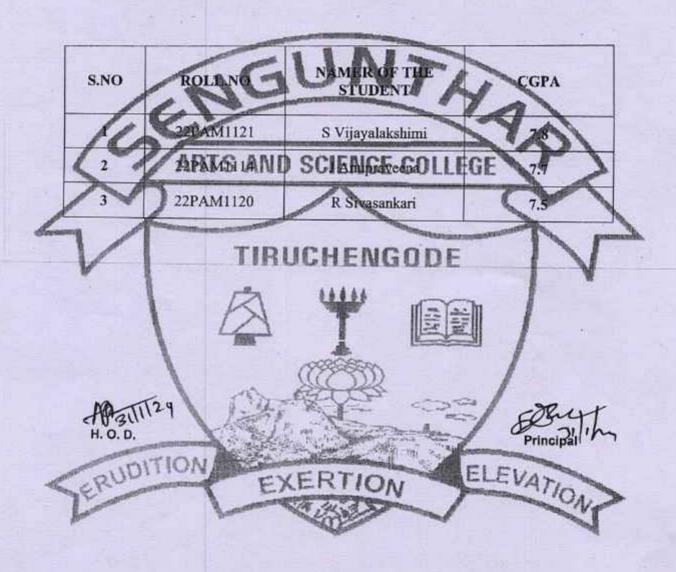

#### LIST OF ADVANCED LEARNERS

Department of ......BBA....

Academic Year: 2023-2024 Semester: IV(EVEN)

Class: II BBA

| S.NO             | Reg. No. Name of the Student SGPA  |
|------------------|------------------------------------|
| 3                | C22UG127BAD006 KAVINKUMAR S 6.0    |
| 4                | C22UG127BAD012 SIVASUBRAMANI G 7.1 |
| Sperior Services | C22UG127BAD016 PRIYA A 7.3         |

TIMUCHENGODE

Q. 87

H. O. D.

HOD cum Asst. Professor,
Dept. of Business Administration,
Sengunthar Arts and Science College,
Tiruchengode - 637 205.

PRINCIPAL.
PRINCIPAL
SENGUNTHAR ARTS AND SCIENCE COLLEGE
TIRUCHENGODE - 637 205.