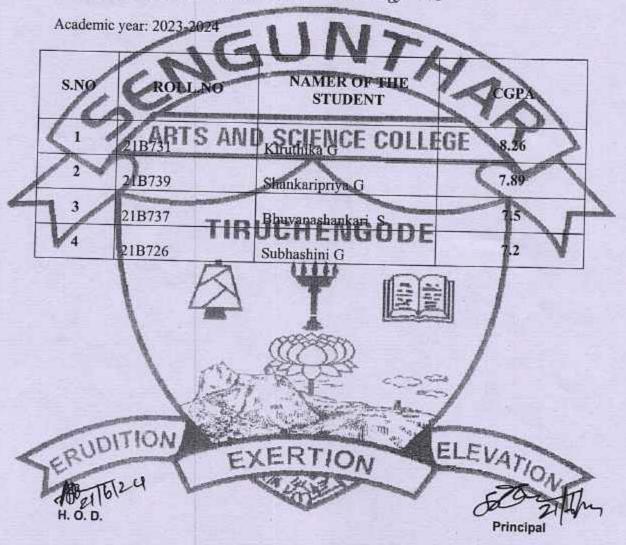

#### DEPARTMENT OF MICROBIOLOGY

Degree / Branch / Year / Semester: B.Sc/ Microbiology/II/III

Academic year: 2023-2024

(Affiliated to Periyar University, Salem and Approved by AICTE, New Delhi)
An ISO 9001:2015 Certified Institution
Recognised under section 2(f) and 12(B) of the UGC Act 1956