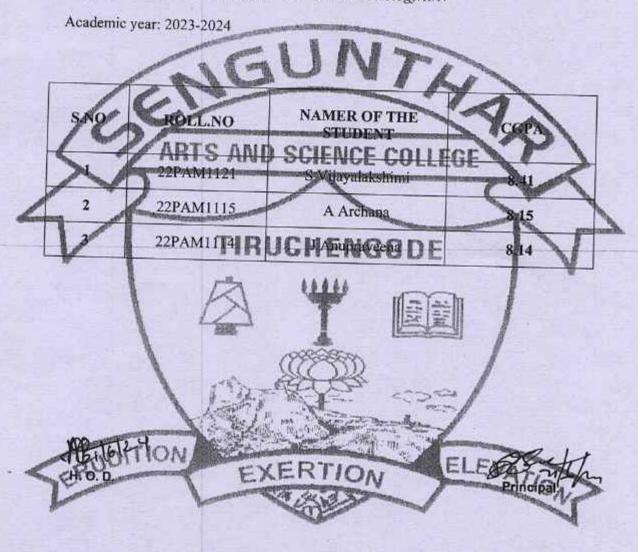

#### LIST OF ADVANCED LEARNERS

#### DEPARTMENT OF MICROBIOLOGY

Degree / Branch / Year / Semester: B.Sc/Microbiology/I/I

S.NO ROELNO NAMER OF THE STUDENT CGPA

1 28UMB713 Hari Pritha R
23UMB718 Madnust'S 3.9

4 28UMB716 Kerviya P

TIRUCHENGODE

Principal
EXERTION

EXERTION

EXERTION

PRINCIPAL
PRINCIPAL
SENGUNTHAR ARCIS AND SCIENCE COLLEGE
TIRUCHENGODE - 637 205

(Affiliated to Periyar University, Salem and Approved by AICTE, New Delhi)
An ISO 9001:2015 Certified Institution