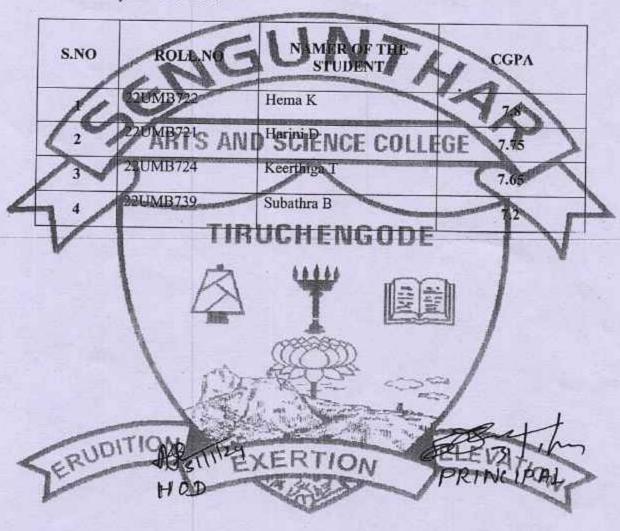

#### DEPARTMENT OF MICROBIOLOGY

Degree / Branch / Year / Semester: B.Sc/ Microbiology/II/III

Academic year: 2023-2024

(Affiliated to Periyar University, Salem and Approved by AICTE, New Delhi)
An ISO 9001:2015 Certified Institution
Recognised under section 2(f) and 12(B) of the UGC Act 1956

BSGG C

Accredited by NAAC Tiruchengode - 637 205, Namakkal dt., Tamilnadu

#### LIST OF ADVANCED LEARNERS