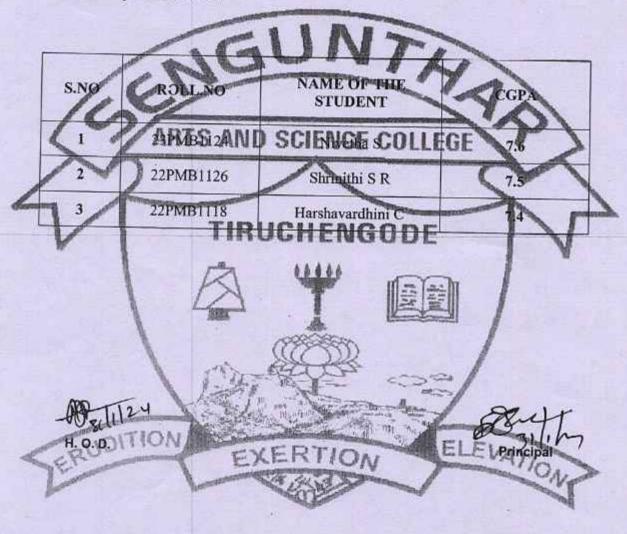

#### LIST OF ADVANCED LEARNERS

#### DEPARTMENT OF MICROBIOLOGY

Degree / Branch / Year / Semester: B.Sc/Microbiology/I/I

S.NO ROELNO NAMER OF THE STUDENT CGPA

1 28UMB713 Hari Pritha R
23UMB718 Madnust'S 3.9

4 28UMB716 Kerviya P

TIRUCHENGODE