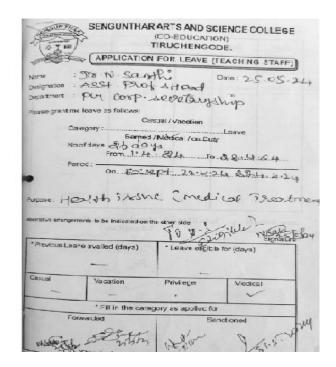

#### 4. Medical Leave

AR ARTS AND SCIENCE COLLEGE MUNICIPAL 637 205.

INCIPAL PRINCIPAL SENGUNTHAR ARTS AND SCIENCE COLLEGE THRUCHENGODE-637 205

Affiliated to Periyar University, Salem and Approved by AICTE, New Delhi)
An ISO 9001:2015 Certified Institution