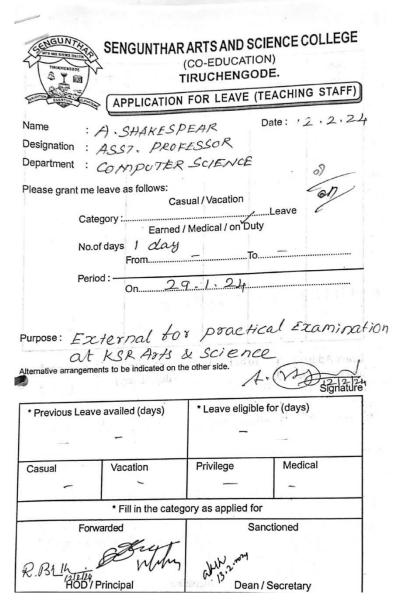

## 1.Leave facilities

## 1.CL(Casual leave)

| (a y                              | 20                                                                                  | (CO-EDUCAT                             |                        |
|-----------------------------------|-------------------------------------------------------------------------------------|----------------------------------------|------------------------|
|                                   | APPLICATION                                                                         | ON FOR LEAVE                           | (TEACHING STAFF)       |
| Department Please grant           | : Assistant I : mathematic me leave as follows: Category: Earne No.of days One From | Casual / Vacation  d / Medical / on Du | ty                     |
| Purpose: Pe                       |                                                                                     | 6 . 02 . 20 24                         | S. F16 2 124           |
| Purpose : Pe                      | rsonal                                                                              | the other side.  * Leave eligible      | Signature              |
| Purpose : Pe<br>ternative arrange | MSONAL ments to be indicated on                                                     | the other side.                        | Signature              |
| Purpose : Pe<br>ternative arrange | MSONAL ments to be indicated on                                                     | the other side.  * Leave eligible      | Signature              |
| Purpose: Perternative arrange     | rsonal ments to be indicated on ave availed (days)                                  | the other side.  * Leave eligible t I  | Signature e for (days) |