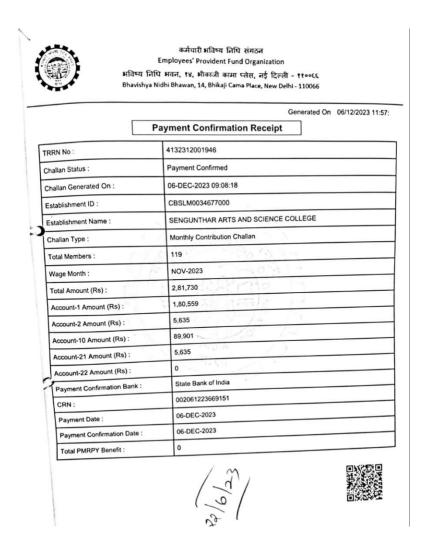

### **4.Provident Fund**

Since 1991

PRINCIPAL
PRINCIPAL
SENGUNTHAR ARTS AND SCIENCE COLLEGE
THRUCHENGODE-637 205

TRUNCPAL
TO SAME AND SCIENCE COLLEGE
TO SAME AND SCIENCE C

ISO 9001 REGISTERED