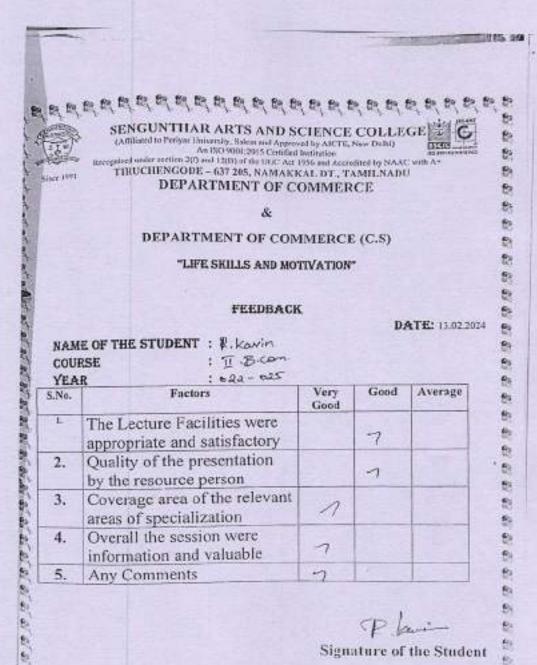

# ALUMNI FEEDBACK ON ACADEMIC AND AMBIENCE 2023-2024

This questionnaire is intended to collect information related to your satisfaction towards the academic and ambience. Information collected will be kept confidential and will be used as feedback for quality improvement in teaching & learning and working environment of the Institute.

## ALUMNI FEEDBACK ON ACADEMIC AND AMBIENCE 2023-2024

This questionnaire is intended to collect information related to your satisfaction towards the academic and ambience. Information collected will be kept confidential and will be used as feedback for quality improvement in teaching & learning and working environment of the Institute.