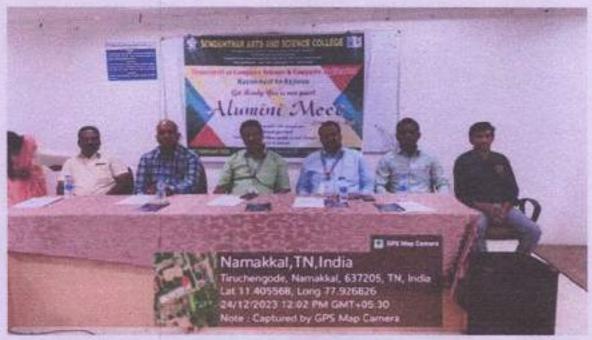

## DEPARTMENT OF PHYSICS

Photographs on Alumni Meet at SASC 10 OCT 2023

Coordinator Coordinator

HODE

ATTESTED

PRINCIPAL ENGUNTHAR ARTS AND SCIENCE COLLEGE THRUCHENGODE - 637 205.

(Affiliated to Periyar University, Salem and Approved by AICTE, New Delhi)
An ISO 9001:2015 Certified Institution

Sengunthar Arts and Science College,

Tiruchengode.

Respected Sir,

Sub: Requesting permission to conduct Alumni Meet - Reg.

This is for your kind information that our department planned to conduct "Alumni meet – 2023" for the 2008 – 2011 B.Sc (CS) & BCA batch on 24.12.2023. Besides, I request you to give us a permission to conduct the program and use the MCA Conference Hall A/c between 10.00 A.M to 04.00 P.M.

## Alumni Meet Invitation

ATTESTED

PRINCIPAL

FRINCIPAL

A Prins

(Affiliated to Periyar University, Salem and Approved by AICTE, New Delhi) An ISO 9001:2015 Certified Institution Recognised under section 2(f) and 12(B) of the UGC Act 1956 Accredited by NAACTiruchengode - 637 205, Namakkaldt., Tamilnadu

Date: 24.12.2023

Venue: MCA Conference Hall