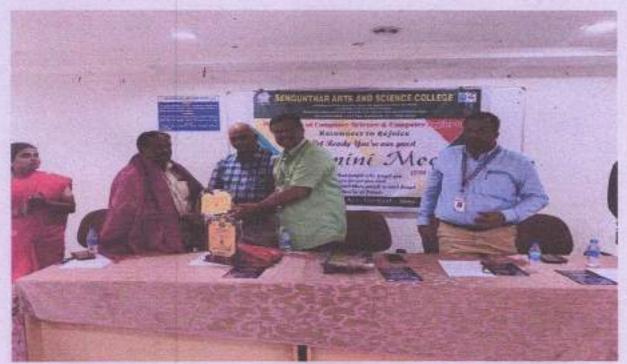

## DEPARTMENT OF PHYSICS

Photographs on Alumni Meet at SASC 10 OCT 2023

Coordinator Coordinator

HODE

ATTESTED

PRINCIPAL ENGUNTHAR ARTS AND SCIENCE COLLEGE THRUCHENGODE - 637 205.

(Affiliated to Periyar University, Salem and Approved by AICTE, New Delhi)
An ISO 9001:2015 Certified Institution

Sengunthar Arts and Science College,

Tiruchengode.

Respected Sir,

Sub: Requesting permission to conduct Alumni Meet - Reg.

This is for your kind information that our department planned to conduct "Alumni meet – 2023" for the 2008 – 2011 B.Sc (CS) & BCA batch on 24.12.2023. Besides, I request you to give us a permission to conduct the program and use the MCA Conference Hall A/c between 10.00 A.M to 04.00 P.M.

## Alumni Meet Invitation

ATTESTED

PRINCIPAL

FRINCIPAL

A Prins

(Affiliated to Periyar University, Salem and Approved by AICTE, New Delhi) An ISO 9001:2015 Certified Institution Recognised under section 2(f) and 12(B) of the UGC Act 1956 Accredited by NAACTiruchengode - 637 205, Namakkaldt., Tamilnadu

Date: 24.12.2023

Venue: MCA Conference Hall