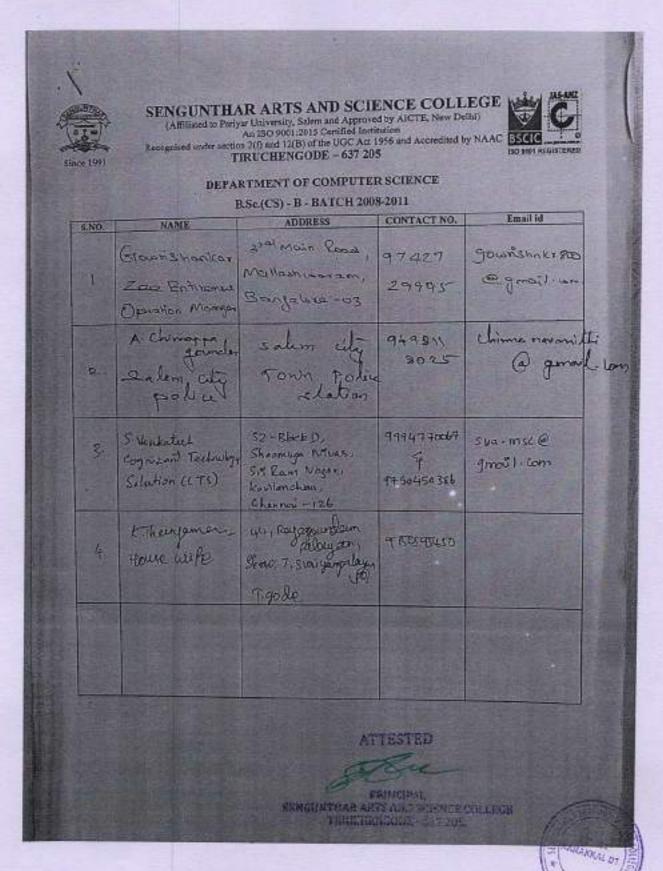

## DEPARTMENT OF COMPUTER SCIENCE

B.Sc.(CS) - B - BATCH 2008-2011

| SNO. | NAME                                                 | ADDRESS                    | CONTACT NO.          | Email Id                   |
|------|------------------------------------------------------|----------------------------|----------------------|----------------------------|
| 6    | T MYTHILL<br>HANGINA NEXT<br>WERLTH!                 | ton wasanatarah<br>(sawah) | 9735×49282           | prophilics 1st @gmall.lo-  |
| 4.   | Briskar.p                                            | 7 IRVINENGORE              | 80700bbS8            | phospungaegraila           |
| 2.   | sengottaiyani<br>masketing<br>masser                 | Tdappadi                   | 80121499115          | sengottoi autagimili com   |
| Cq.  | A, UNINESHWEERU<br>SELF EMPLOYENES<br>(PAPONORTERUS) | NESHURLAR COLLANS          | 952-075,547 <u>0</u> | Vicky. Vignoshugan         |
| Li.  | 8. Gouthame<br>-home makes                           | Thatamangalam              | 77080854<br>84       | gowtkomibalubsg<br>Dymail. |