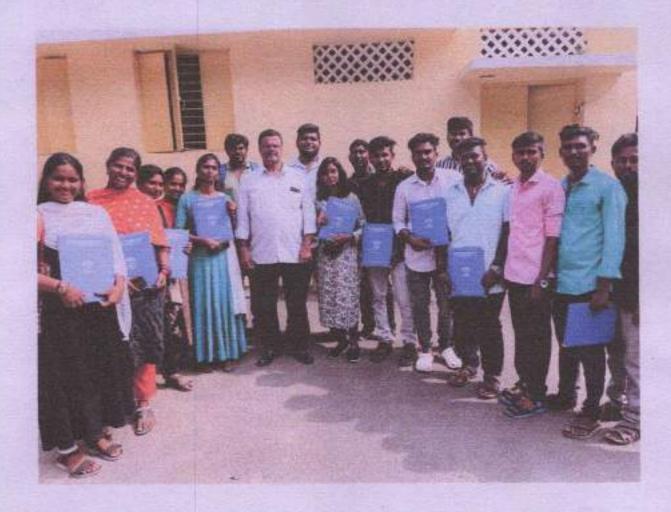

## DEPARTMENT OF PHYSICS

Photographs on Alumni Meet at SASC 10 OCT 2023

Coordinator Coordinator

HODE

ATTESTED

PRINCIPAL ENGUNTHAR ARTS AND SCIENCE COLLEGE THRUCHENGODE - 637 205.

(Affiliated to Periyar University, Salem and Approved by AICTE, New Delhi)
An ISO 9001:2015 Certified Institution