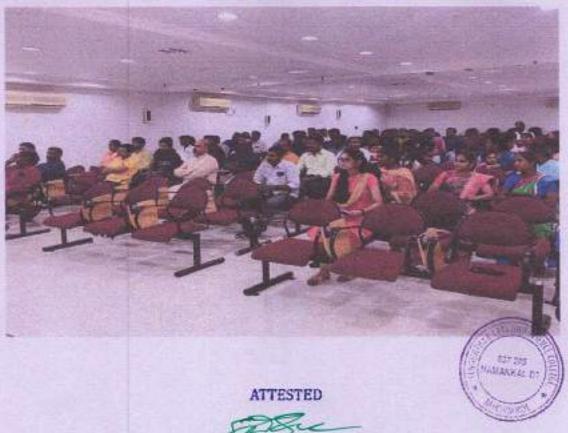

## DEPARTMENT OF PHYSICS

Photographs on Alumni Meet at SASC 10 OCT 2023

Coordinator Coordinator

HODE

ATTESTED

PRINCIPAL ENGUNTHAR ARTS AND SCIENCE COLLEGE THRUCHENGODE - 637 205.

(Affiliated to Periyar University, Salem and Approved by AICTE, New Delhi)
An ISO 9001:2015 Certified Institution