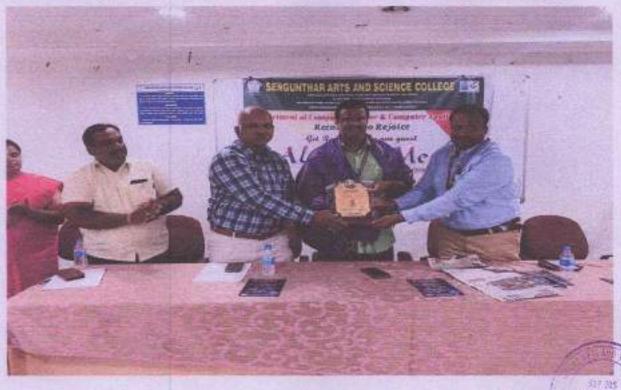

## DEPARTMENT OF PHYSICS

Photographs on Alumni Meet at SASC 10 OCT 2023

Coordinator Coordinator

HODE

ATTESTED

PRINCIPAL ENGUNTHAR ARTS AND SCIENCE COLLEGE THRUCHENGODE - 637 205.

(Affiliated to Periyar University, Salem and Approved by AICTE, New Delhi)
An ISO 9001:2015 Certified Institution

Sengunthar Arts and Science College,

Tiruchengode.

Respected Sir,

Sub: Requesting permission to conduct Alumni Meet - Reg.

This is for your kind information that our department planned to conduct "Alumni meet – 2023" for the 2008 – 2011 B.Sc (CS) & BCA batch on 24.12.2023. Besides, I request you to give us a permission to conduct the program and use the MCA Conference Hall A/c between 10.00 A.M to 04.00 P.M.

## Alumni Meet Invitation

ATTESTED

PRINCIPAL

FRINCIPAL

A Prins

(Affiliated to Periyar University, Salem and Approved by AICTE, New Delhi) An ISO 9001:2015 Certified Institution Recognised under section 2(f) and 12(B) of the UGC Act 1956 Accredited by NAACTiruchengode - 637 205, Namakkaldt., Tamilnadu

Date: 24.12.2023

Venue: MCA Conference Hall