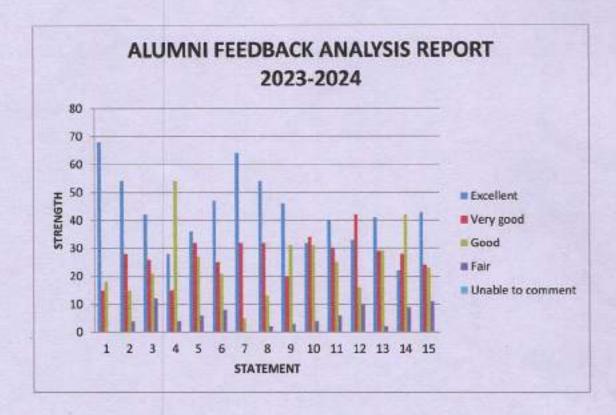

# ALUMNI FEEDBACK ON ACADEMIC AND AMBIENCE 2023-2024

This questionnaire is intended to collect information related to your satisfaction towards the academic and ambience. Information collected will be kept confidential and will be used as feedback for quality improvement in teaching & learning and working environment of the Institute.

: S. Kandavel

Year of passing

: 2000

Name of the course completed : BC (Pwys/S)

Contact No : 750 211933 0

| Sl. No. | Statement                                                                                                        | Excellent      | Very | Good   | Fair   | Unable to |
|---------|------------------------------------------------------------------------------------------------------------------|----------------|------|--------|--------|-----------|
|         | Whether                                                                                                          | and the second | good | 200000 | -11/11 | COMMINCH  |
| 1       | The curriculum and syllabi are at par with<br>the industry requirement                                           |                | S    |        |        |           |
| 2       | The Institution follows Outcome Based Education (OBE)                                                            |                |      | N      |        |           |
| 3       | The Institution implements Choice Based<br>Credit Systems (CBCS)                                                 | n              |      |        |        |           |
| 4       | The Institution provides special training for<br>slow learners and motivates fast learners<br>with extra care.   |                | 2    |        |        |           |
| 5       | Students are motivated to register and learn<br>through Swayam portal lectures, and LCD<br>projectors.           |                |      | 1      |        |           |
| 6       | The faculty use ICT supported tools like<br>Google classroom, NPTEL lectures and<br>LCD projectors.              |                | 1    |        |        |           |
| 7       | The Institution possess green and clean environment of learning.                                                 | 5              |      |        | 1      |           |
| 8       | Value Added Courses (VAC) are taught for<br>skill developments.                                                  |                | 5    |        |        |           |
| 9       | The laboratories are equipped with necessary software and hardware.                                              |                |      | 1      |        |           |
| 10      | The Institution makes use of any Learning<br>Management System.                                                  |                | 5    |        |        |           |
| 11      | The classrooms, laboratories, library, and canteen facility are provided with adequate space, and neat and tidy. | 5              |      |        |        |           |
| 12      | The library has good learning, and smooth accessibility.                                                         |                | n    |        |        |           |
| 13      | Appropriate teaching and learning process in followed for better academic performance.                           | 0              |      |        |        |           |
| 14      | Common rooms are available for boys and girls with adequate facility.                                            |                |      | 5      |        |           |
| 15      | Proper maintenance of campus and academic infrastructure is done.                                                | 2              |      |        |        |           |

## ALUMNI FEEDBACK ON ACADEMIC AND AMBIENCE 2023-2024

This questionnaire is intended to collect information related to your satisfaction towards the academic and ambience. Information collected will be kept confidential and will be used as feedback for quality improvement in teaching & learning and working environment of the Institute.

: K. Kawiya

Year of passing

2020

Name of the course completed : B. Sc (Physis)

Contact No

: 9842748811

| SL No.  | Statement                                                                                                              | Excellent | Very | Good  | Fair | Unable to |
|---------|------------------------------------------------------------------------------------------------------------------------|-----------|------|-------|------|-----------|
| WEST SE | Whether                                                                                                                | A second  | good | Croon |      | commen    |
| 1       | The curriculum and syllabi are at par with<br>the industry requirement                                                 |           | 1    |       |      |           |
| 2       | The Institution follows Outcome Paser<br>Education (OBE)                                                               |           | 1    |       |      | -         |
| 3       | The Institution implements Choice Bases<br>Credit Systems (CBCS)                                                       | 1         |      |       |      |           |
| 4       | The Institution provides special training fo<br>slow learners and motivates fast learners<br>with extra care.          |           |      | 1     |      |           |
| 5       | Students are motivated to register and learn<br>through Swayam portal lectures, and LCE<br>projectors.                 |           | 1    |       |      |           |
| 6       | The faculty use ICT supported tools like<br>Google classroom, NPTEL lectures and<br>LCD projectors.                    | 1         |      |       |      |           |
| 7       | The Institution possess green and clear<br>environment of learning.                                                    |           |      | 1     |      |           |
| 8       | Value Added Courses (VAC) are taught for<br>skill developments.                                                        | 1         | THE  |       |      |           |
| 9       | The laboratories are equipped with necessary<br>software and hardware.                                                 |           | 1    |       |      |           |
| 10      | The Institution makes use of any Learning<br>Management System.                                                        |           |      | 1     |      |           |
| 11      | The classrooms, laboratories, library, and<br>canteen facility are provided with adequate<br>space, and neat and tidy. |           | 1    |       |      |           |
| 12      | The library has good learning, and smooth accessibility.                                                               |           |      | 1     |      |           |
| 13      | Appropriate teaching and learning process in followed for better academic performance.                                 |           |      |       | 1    |           |
| 14      | Common rooms are available for boys and<br>girls with adequate facility.                                               |           |      | 1     |      |           |
| 15      | Proper maintenance of campus and academic infrastructure is done.                                                      |           | 1    |       |      |           |