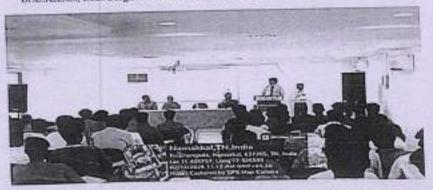

## ALUMINI MEET REPORT-2023

The alumni meet was conducted on 14-10-2020 for 2017-2020 batch at Auditorum. The alumni meet is an opportunity to meet their friends and to see the college once again with heartfelt memories. The alumni started arriving in college by 1.00 p.m. and they were received by the registration team and they have been asked to register the name. The Alumni meet started with a welcome address by the alumni association Co-ordinator Mr.A. Kumaresan. The meeting was graced by the Principal Dr.S.Ravikumar.

During the interaction session with the alumni

- 1.Discuss about how to become an entrepreneur and how to start ups.
- 2. Shared the work experience.

Alumni also interacted with the students and gave motivational talk regarding preparing for higher studies and placements. Students asked many questions regarding placements and the alumni shared their views. Vote of thanks was given by Ms.M.Narmatha, alumni association member and she thanked the organizers and alumni members of the event.

## DEPARTMENT OF PHYSICS

Photographs on Alumni Meet at SASC 10 OCT 2023

Coordinator Coordinator

HODE

ATTESTED

PRINCIPAL ENGUNTHAR ARTS AND SCIENCE COLLEGE THRUCHENGODE - 637 205.

(Affiliated to Periyar University, Salem and Approved by AICTE, New Delhi)
An ISO 9001:2015 Certified Institution