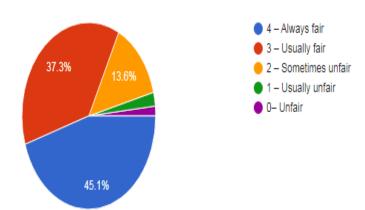

#### 2.7 - Student Satisfaction Survey

2.7.1 - Student Satisfaction Survey (SSS) on overall institutional performance (Institution may design its own questionnaire) (results and details need to be provided as a weblink)