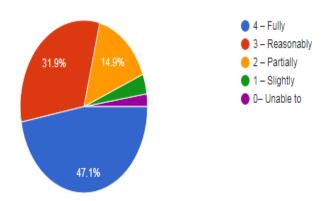

#### 2.7 - Student Satisfaction Survey

2.7.1 - Student Satisfaction Survey (SSS) on overall institutional performance (Institution may design its own questionnaire) (results and details need to be provided as a weblink)