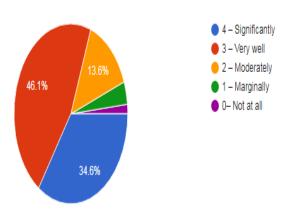

#### 2.7 - Student Satisfaction Survey

2.7.1 - Student Satisfaction Survey (SSS) on overall institutional performance (Institution may design its own questionnaire) (results and details need to be provided as a weblink)