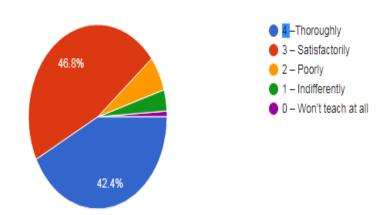

#### 2.7 - Student Satisfaction Survey

2.7.1 - Student Satisfaction Survey (SSS) on overall institutional performance (Institution may design its own questionnaire) (results and details need to be provided as a weblink)