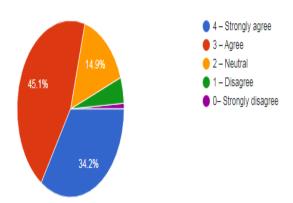

#### 2.7 - Student Satisfaction Survey

2.7.1 - Student Satisfaction Survey (SSS) on overall institutional performance (Institution may design its own questionnaire) (results and details need to be provided as a weblink)