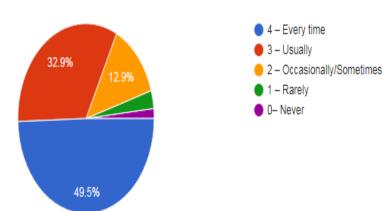

#### 2.7 - Student Satisfaction Survey

2.7.1 - Student Satisfaction Survey (SSS) on overall institutional performance (Institution may design its own questionnaire) (results and details need to be provided as a weblink)