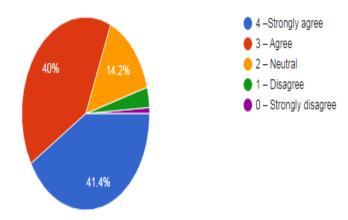

#### 2.7 - Student Satisfaction Survey

2.7.1 - Student Satisfaction Survey (SSS) on overall institutional performance (Institution may design its own questionnaire) (results and details need to be provided as a weblink)