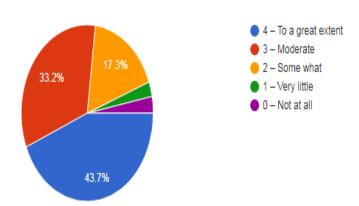

#### 2.7 - Student Satisfaction Survey

2.7.1 - Student Satisfaction Survey (SSS) on overall institutional performance (Institution may design its own questionnaire) (results and details need to be provided as a weblink)