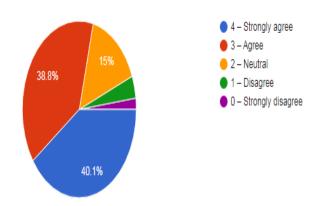

#### 2.7 - Student Satisfaction Survey

2.7.1 - Student Satisfaction Survey (SSS) on overall institutional performance (Institution may design its own questionnaire) (results and details need to be provided as a weblink)