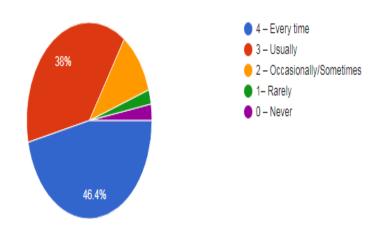

#### 2.7 - Student Satisfaction Survey

2.7.1 - Student Satisfaction Survey (SSS) on overall institutional performance (Institution may design its own questionnaire) (results and details need to be provided as a weblink)