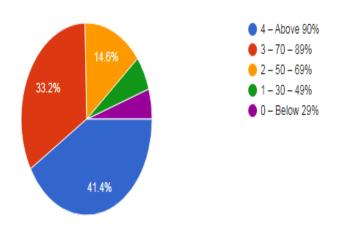

#### 2.7 - Student Satisfaction Survey

2.7.1 - Student Satisfaction Survey (SSS) on overall institutional performance (Institution may design its own questionnaire) (results and details need to be provided as a weblink)