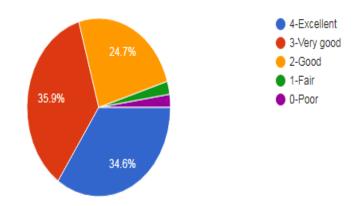

#### 2.7 - Student Satisfaction Survey

2.7.1 - Student Satisfaction Survey (SSS) on overall institutional performance (Institution may design its own questionnaire) (results and details need to be provided as a weblink)