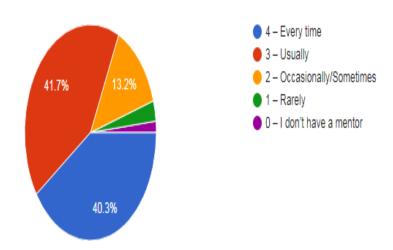

#### 2.7 - Student Satisfaction Survey

2.7.1 - Student Satisfaction Survey (SSS) on overall institutional performance (Institution may design its own questionnaire) (results and details need to be provided as a weblink)