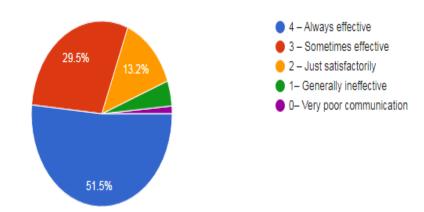

#### 2.7 - Student Satisfaction Survey

2.7.1 - Student Satisfaction Survey (SSS) on overall institutional performance (Institution may design its own questionnaire) (results and details need to be provided as a weblink)