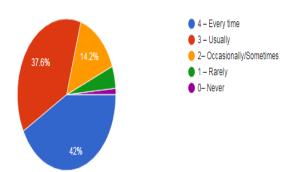

#### 2.7 - Student Satisfaction Survey

2.7.1 - Student Satisfaction Survey (SSS) on overall institutional performance (Institution may design its own questionnaire) (results and details need to be provided as a weblink)