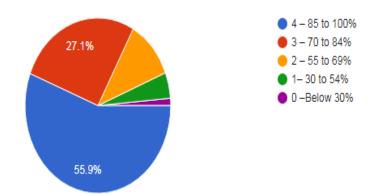

#### 2.7 - Student Satisfaction Survey

2.7.1 - Student Satisfaction Survey (SSS) on overall institutional performance (Institution may design its own questionnaire) (results and details need to be provided as a weblink)