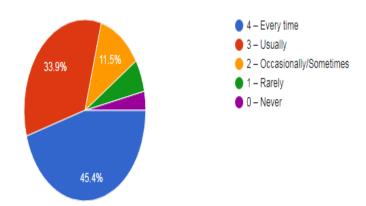

#### 2.7 - Student Satisfaction Survey

2.7.1 - Student Satisfaction Survey (SSS) on overall institutional performance (Institution may design its own questionnaire) (results and details need to be provided as a weblink)