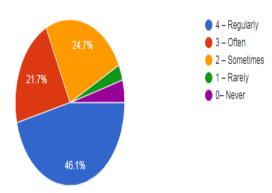

#### 2.7 - Student Satisfaction Survey

2.7.1 - Student Satisfaction Survey (SSS) on overall institutional performance (Institution may design its own questionnaire) (results and details need to be provided as a weblink)