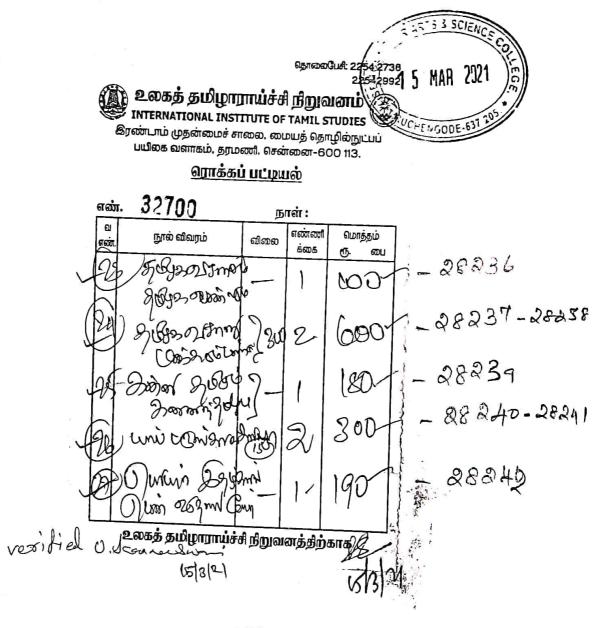

**NOR** 

27.

PRINCIPAL SENGUNHHAR ARTS AND SCIENCE COLLEGE TIRUCHENGODE - 637 205.

816 கடன்பட்டியல் திருநெல்வேலி தென்னிந்திய AUG 2021 சைவசித்தாந்த நூற்பதிப்புக் கழகை விட 522, டி.க. சாலை, ஆழ்வார்பேட்டை, சென்னி 18 ENGOD BITON 21 7 202 16 3 எண். C.R.B. திரு. சூதலை ..... OFTER BIST & DOW DOWNIN, நூற்பெயர் காசு ரூ Lle 150000 mai OlGESEEDIDO 5 775 00 C5×15\$1->28400-28401 Boiognoi Blonoia Benju 850 00 5 CSX 170/-) 28405 28409 1,920 00 4900000 Bon Dalmiuronaron 6 (6× 320/-)28410 -28415 2150000000 Donabo 1,77000 6 ( = × 295/-)28416 -28421 Ung Bound as Dongoon ર 840 00 C2× 420/-) 6,155 age 20% 1,235 00 28422 - 28423 4920 S 4,920 தொகை 00 Verified U. Kanneswan 10/8/2, m 1K-23/8/2 ATTESTED **ICIPAL** SENGUNTHAR ARTS AND SCIENCE COLLEGE TIRUCHENGOUE - 637 205.