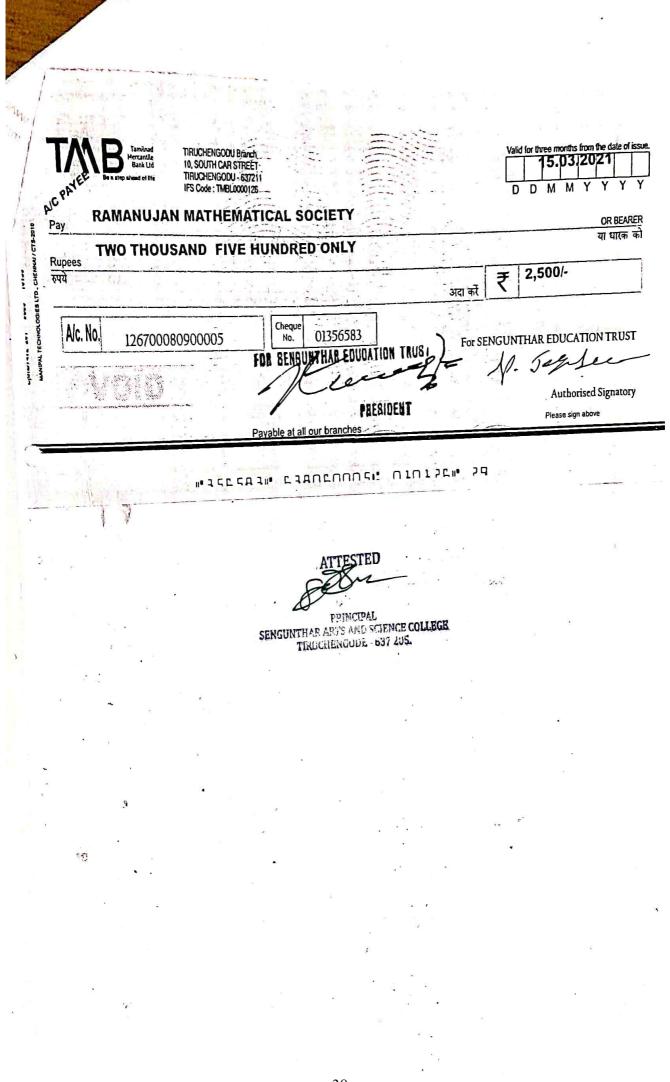

TIRUCHENGODE - 637 205, NAMAKKAL DT, TAMILNADU.

Dr. S. RAVIKUMAR M.Sc., M.E., M.Phil., Ph.D., PRINCIPAL

Date: 25.03.2021

Ref.No.017/ New Journal/2021-2022

To

Since 1991

The Managing Editor, JRMS, Department of Mathematics, University of Mysore, Manasagangothri, Mysore-570006

Sir,

Sub: New Subscription of Ramanujan Mathematical Society for the period Jan 2021 to Dec 2021 Reg.

We are enclosing a DD for Rs.2500/- (DD NO: 356583) of Tamilnad Mercantile Bank Ltd, Tiruchengode, Dt.15.03.2021 drawn in favour of "RAMANUJAN MATHEMATICAL SOCIETY" payable at Mysore towards Ramanujan Mathematical Society Subscription from Jan 2021 to Dec 2021 (1year). Kindly arrange to send the issues and receipt for our DD Amount.

Thanking you

Encl:

 DD No356583 dt: 15.03.2021 for Rs. 2500/-Tamilnad Mercantile Bank Ltd, Tiruchengode.

ATTESTED

| Ramanujan | Mathematical  | Society |
|-----------|---------------|---------|
| Dro       | forma Invalas |         |