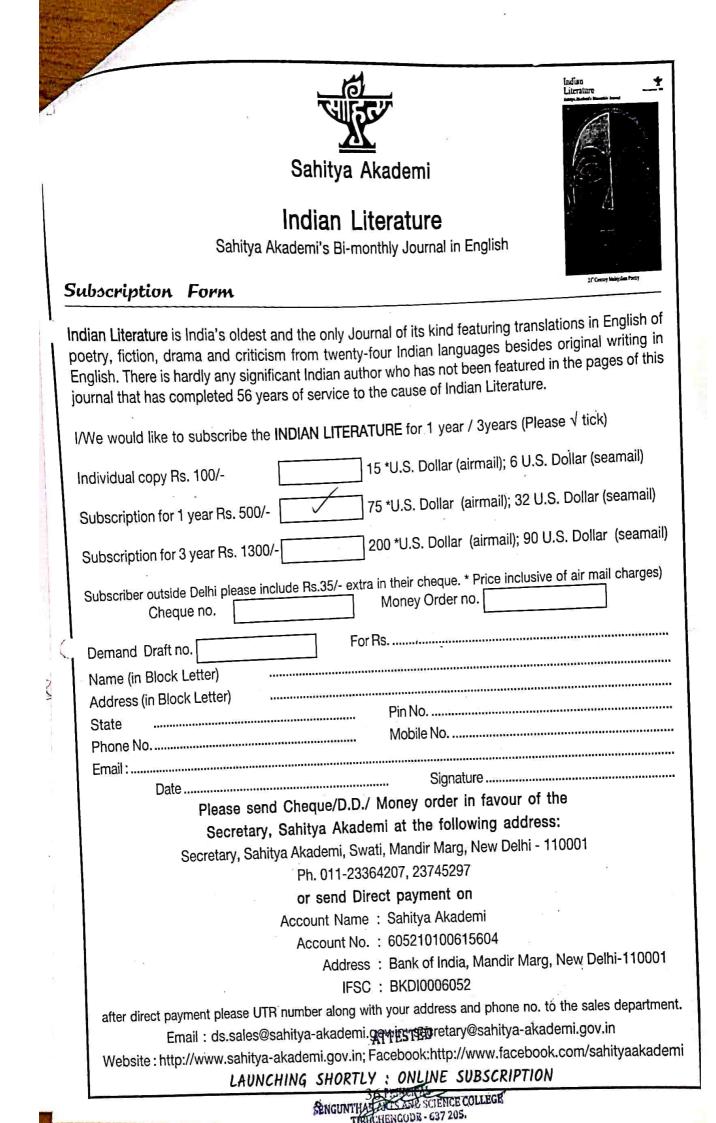

TIRUCHENGODE - 637 205, NAMAKKAL DT, TAMILNADU.

Dr. S. RAVIKUMAR M.Sc., M.E., M.Phil., Ph.D., PRINCIPAL Date: 25.03.2021

Ref.No.018/ New Journal/2021-2022

To

Secretary, Sahitya Akademi, Swati,Mandir Marg, Newdelhi-110001

Sir,

Sub: New Subscription of Indian literature for the period Jan 2021 to Dec 2021 Reg.

We are enclosing a DD for Rs.500/- (DD NO: 356584) of Tamilnad Mercantile Bank Ltd, Tiruchengode, Dt.15.03.2021 drawn in favour of "SECRETARY, SAHITYA AKADEMI" payable at Newdelhi towards Indian literature Subscription from Jan 2021 to Dec 2021 (1year). Kindly arrange to send the issues and receipt for our DD Amount.

Thanking you

PRINCIP

Encl:

5

1. DD No356584 dt: 15.03.2021 for Rs. 500/-Tamilnad Mercantile Bank Ltd, Tiruchengode.

ATTESTED

SENGUNTHAR ARTS AND SCIENCE COLLEGE TIRUCHENGUGE - 637 205.

Valid for three months from the date of issue TIRUCHENGODU Branch 10, SOUTH CAR STREET TIRUCHENGODU - 637211 IFS Code : TMBL0000126 DDMM Y Y Y Mercantile Bank Ltd AIC PAYE OR BEARER या धारक को SECRETARY, SAHITYA AKADEMI Pay FIVE HUNDRED ONLY LODIES LID\_ CHERNAL / CT3-2010 500/-₹ अदा करें Rupees रूपये 10100 For SENGUNTHAR EDUCATION TRUST Cheque No. 01356584 .... FOR BENBUNTHAR EQUIDATION TRUST 126700080900005 A/c. No. 0 MANIPAL TECHNO UNIVERSITY OF Authorised Signatory PRESIDENT Please sign above 1.56 Payable at all our branch "356584" 638060005" 010126" 29 ATTESTED PRINCIPAL SENGUNTHAR ARTS AND SCIENCE COLLEGE TIRUCHENCUDE - 637 205. 12 35