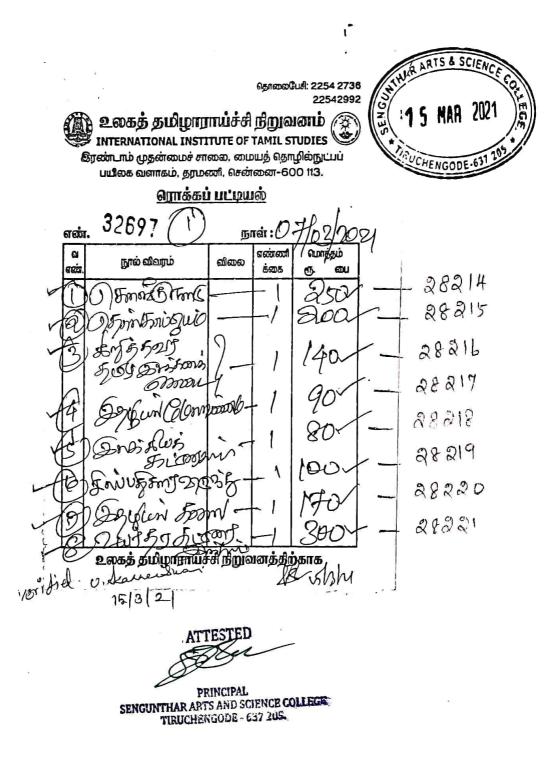

**NOR** 

27.

PRINCIPAL SENGUNHHAR ARTS AND SCIENCE COLLEGE TIRUCHENGODE - 637 205.

816 கடன்பட்டியல் திருநெல்வேலி தென்னிந்திய AUG 2021 சைவசித்தாந்த நூற்பதிப்புக் கழகை விட 522, டி.க. சாலை, ஆழ்வார்பேட்டை, சென்னி 18 ENGOD BITON 21 7 202 16 3 எண். C.R.B. திரு. சூதலை ..... OFTER BIST & DOW DOWNIN, நூற்பெயர் காசு ரூ Lle 150000 mai OlGESEEDIDO 5 775 00 C5×15\$1->28400-28401 Boiognoi Blonoia Benju 850 00 5 CSX 170/-) 28405 28409 1,920 00 4900000 Bon Dalmiuronaron 6 (6× 320/-)28410 -28415 2150000000 Donabo 1,77000 6 ( = × 295/-)28416 -28421 Ung Bound as Dongoon ર 840 00 C2× 420/-) 6,155 age 20% 1,235 00 28422 - 28423 4920 S 4,920 தொகை 00 Verified U. Kanneswan 10/8/2, m 1K-23/8/2 ATTESTED **ICIPAL** SENGUNTHAR ARTS AND SCIENCE COLLEGE TIRUCHENGOUE - 637 205.