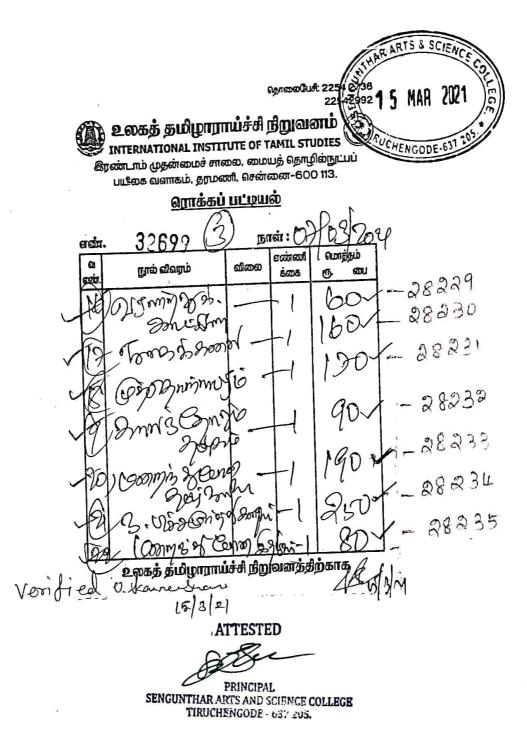

**NOR** 

27.

PRINCIPAL SENGUNHHAR ARTS AND SCIENCE COLLEGE TIRUCHENGODE - 637 205.

816 கடன்பட்டியல் திருநெல்வேலி தென்னிந்திய AUG 2021 சைவசித்தாந்த நூற்பதிப்புக் கழகை விட 522, டி.க. சாலை, ஆழ்வார்பேட்டை, சென்னி 18 ENGOD BITON 21 7 202 16 3 எண். C.R.B. திரு. சூதலை ..... OFTER BIST & DOW DOWNIN, நூற்பெயர் காசு ரூ Lle 150000 mai OlGESEEDIDO 5 775 00 C5×15\$1->28400-28401 Boiognoi Blonoia Benju 850 00 5 CSX 170/-) 28405 28409 1,920 00 4900000 Bon Dalmiuronaron 6 (6× 320/-)28410 -28415 2150000000 Donabo 1,77000 6 ( = × 295/-)28416 -28421 Ung Bound as Dongoon ર 840 00 C2× 420/-) 6,155 age 20% 1,235 00 28422 - 28423 4920 S 4,920 தொகை 00 Verified U. Kanneswan 10/8/2, m 1K-23/8/2 ATTESTED **ICIPAL** SENGUNTHAR ARTS AND SCIENCE COLLEGE TIRUCHENGOUE - 637 205.