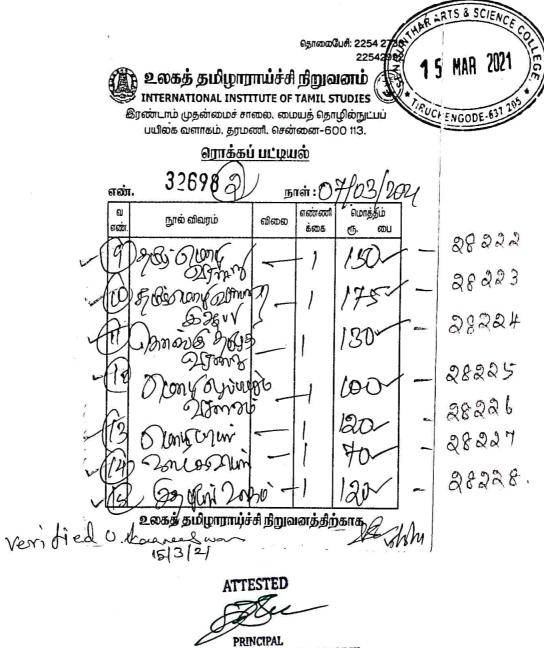

**NOR** 

27.

PRINCIPAL SENGUNHHAR ARTS AND SCIENCE COLLEGE TIRUCHENGODE - 637 205.

816 கடன்பட்டியல் திருநெல்வேலி தென்னிந்திய AUG 2021 சைவசித்தாந்த நூற்பதிப்புக் கழகை விட 522, டி.க. சாலை, ஆழ்வார்பேட்டை, சென்னி 18 ENGOD BITON 21 7 202 16 3 எண். C.R.B. திரு. சூதலை ..... OFTER BIST & DOW DOWNIN, நூற்பெயர் காசு ரூ Lle 150000 mai OlGESEEDIDO 5 775 00 C5×15\$1->28400-28401 Boiognoi Blonoia Benju 850 00 5 CSX 170/-) 28405 28409 1,920 00 4900000 Bon Dalmiuronaron 6 (6× 320/-)28410 -28415 2150000000 Donabo 1,77000 6 ( = × 295/-)28416 -28421 Ung Bound as Dongoon ર 840 00 C2× 420/-) 6,155 age 20% 1,235 00 28422 - 28423 4920 S 4,920 தொகை 00 Verified U. Kanneswan 10/8/2, m 1K-23/8/2 ATTESTED **ICIPAL** SENGUNTHAR ARTS AND SCIENCE COLLEGE TIRUCHENGOUE - 637 205.